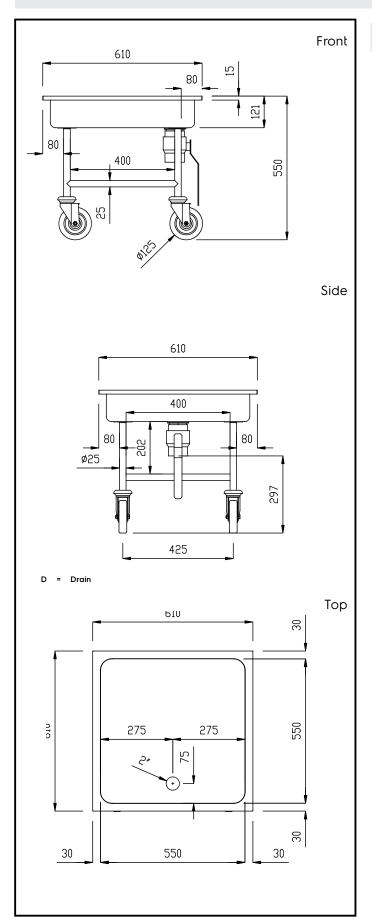

# **Key Information:**

External dimensions, Width:

361264 (SSTR06) 610 mm

External dimensions, Depth: 610 mm

External dimensions, Height: 550 mm

Wheel material: Zinc plated
Wheel diameter: Ø 125

Net weight: 20 kg